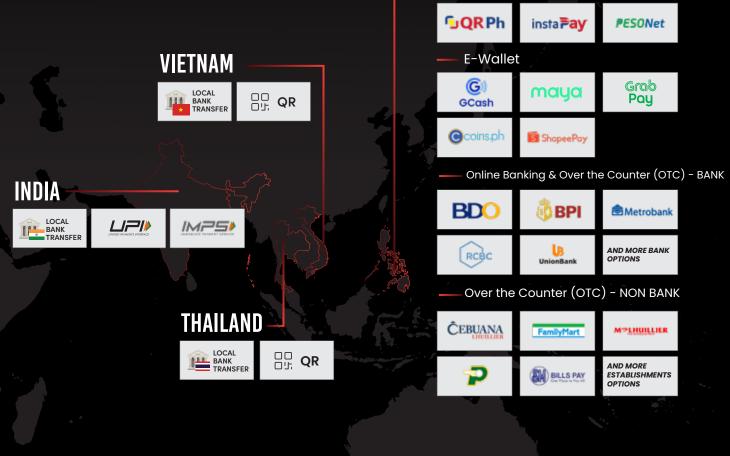

**PHILIPPINES** 

#### TAP INTO ASIA'S KEY MARKETS

Expand your reach with multiple deposit and payout options tailored for key Asian markets including India (INR), Philippines (PHP), Thailand (THB), and Vietnam (VND)